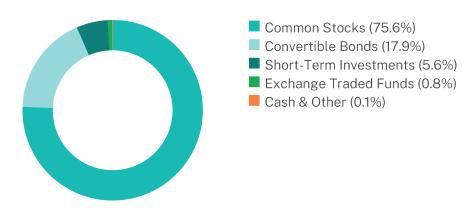

## WHAT DID THE FUND INVEST IN? (as of June 30, 2024)

| Top 10 Holdings                                | (%)  |
|------------------------------------------------|------|
| Eaton                                          | 4.1% |
| Leidos Holdings                                | 3.2% |
| Halozyme Therapeutics, Inc., 1.00%, 08/15/2028 | 2.7% |
| Fairfax Financial Holdings                     | 2.6% |
| Merck & Co.                                    | 2.6% |
| Curtiss-Wright                                 | 2.5% |
| Brown & Brown                                  | 2.5% |
| Hess                                           | 2.4% |
| Abbott Laboratories                            | 2.4% |
| Dropbox, 0.00%, 03/01/2028                     | 2.4% |